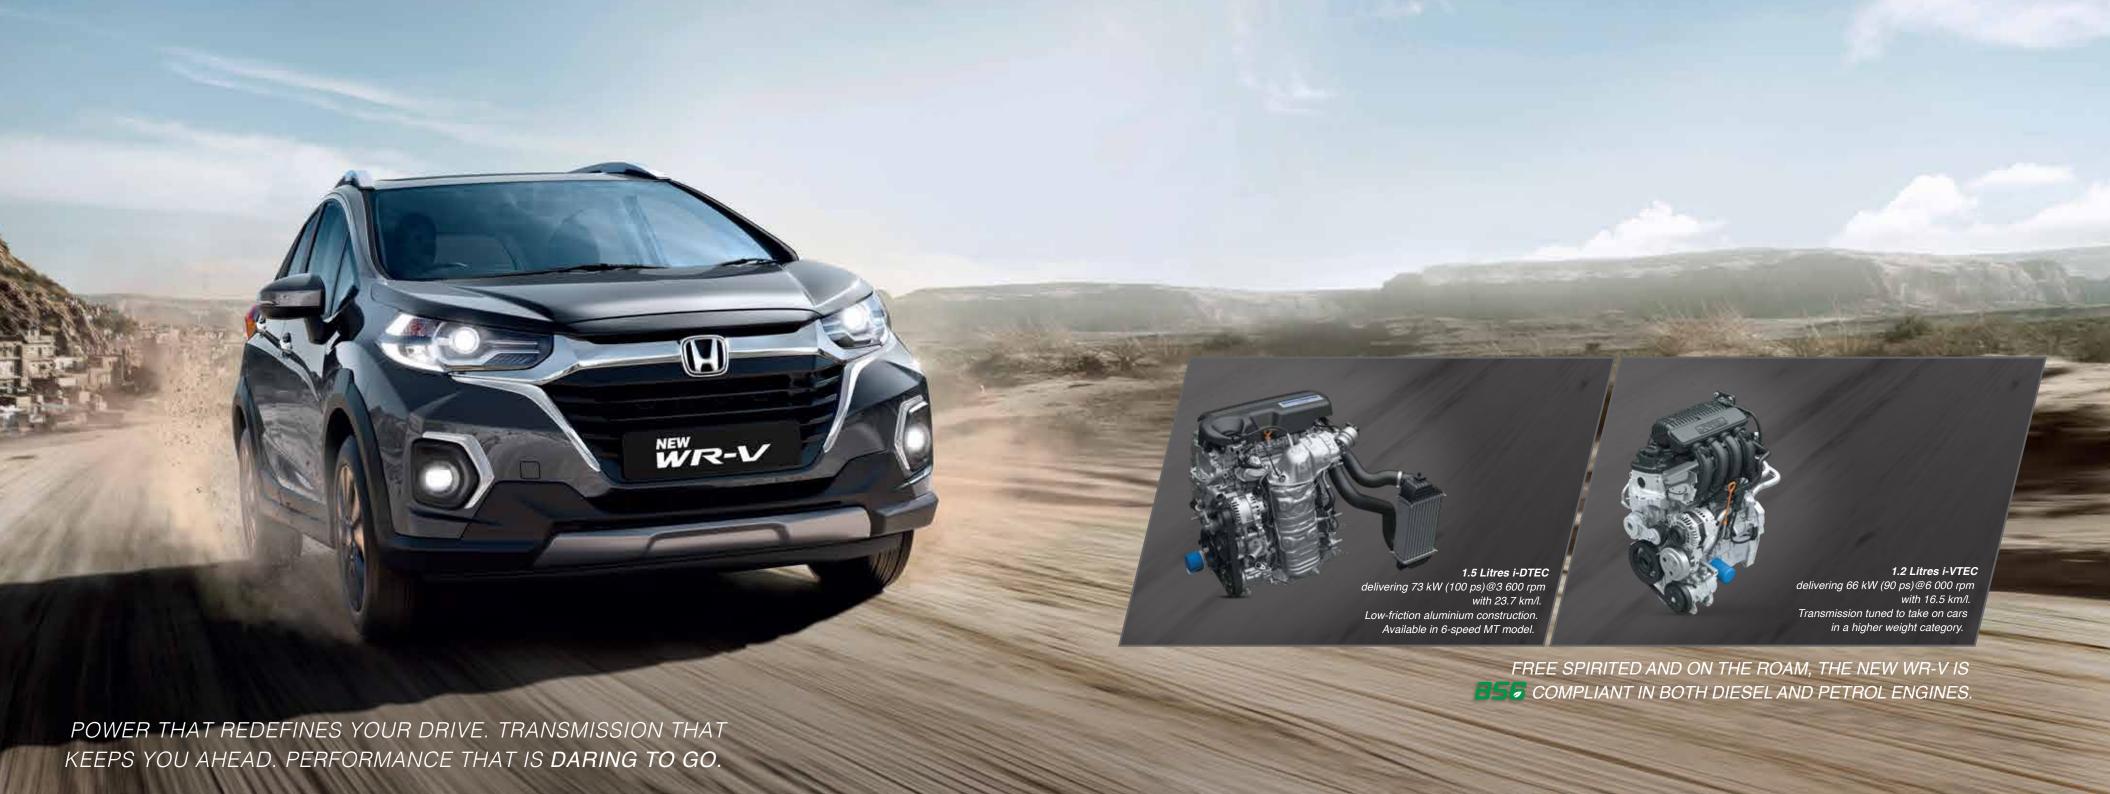

## KEY SPECIFICATIONS

CDECIFIC ATION

|                        | SPECIFICATION               | PETROL                  |                                     | DIESEL                  |
|------------------------|-----------------------------|-------------------------|-------------------------------------|-------------------------|
| Engine                 | Туре                        | 4 Cylinder, SOHC i-VTEC |                                     | 4 Cylinder, DOHC i-DTEC |
|                        | Displacement (cc)           | 1 199                   |                                     | 1 498                   |
|                        | No. of Valves               | 16                      |                                     | 16                      |
|                        | Power (kW[ps]@rpm)          | 66[90]@6 000            |                                     | 73[100]@3 600           |
|                        | Torque (Nm@rpm)             | 110@4 800               |                                     | 200@1 750               |
|                        | Fuel Efficiency (km/l)*     | 16.5                    |                                     | 23.7                    |
| Transmission           | Manual                      | 5 Forward and 1 Reverse |                                     | 6 Forward and 1 Reverse |
|                        | Overall Length (mm)         |                         | 3 999                               |                         |
| Dimensions<br>& Weight | Overall Width (mm)          |                         | 1 734                               |                         |
|                        | Overall Height (mm)         |                         | 1 601                               |                         |
|                        | Wheelbase (mm)              |                         | 2 555                               |                         |
|                        | Kerb Weight (kg)            | 1 087(SV), 1 106(VX)    |                                     | 1 205(SV), 1 234(VX)    |
|                        | Fuel Tank Capacity (Litres) |                         | 40                                  |                         |
|                        | Seating Capacity            |                         | 5                                   |                         |
|                        | Boot Space (Litres)         |                         | 363                                 |                         |
| Steering               | Туре                        |                         | Collapsible Electric Power Assisted |                         |
| System                 | Turning Radius (m)          |                         | 5.3                                 |                         |
| Suspension<br>System   | Front                       |                         | MacPherson Strut, Coil Spring       |                         |
|                        | Rear                        |                         | Twisted Torsion Beam, Coil Spring   |                         |
|                        | Anti-Roll Bar               |                         | Torsion Bar Type                    |                         |
| Brake<br>System        | Front                       |                         | Disc (Ventilated)                   |                         |
|                        | Rear                        |                         | Drum                                |                         |
| Tyres &<br>Wheels      | Design                      | 4 Hole Berlina Black    |                                     | 5 Hole Shark Gray       |
|                        | Wheel Type                  |                         | 16x6J Alloy                         |                         |
|                        | Tyre Size                   |                         | 195/60 R16                          |                         |
|                        | Spare Tyre Tube, Size       |                         | 16x6J Steel, 195/60 R16             |                         |