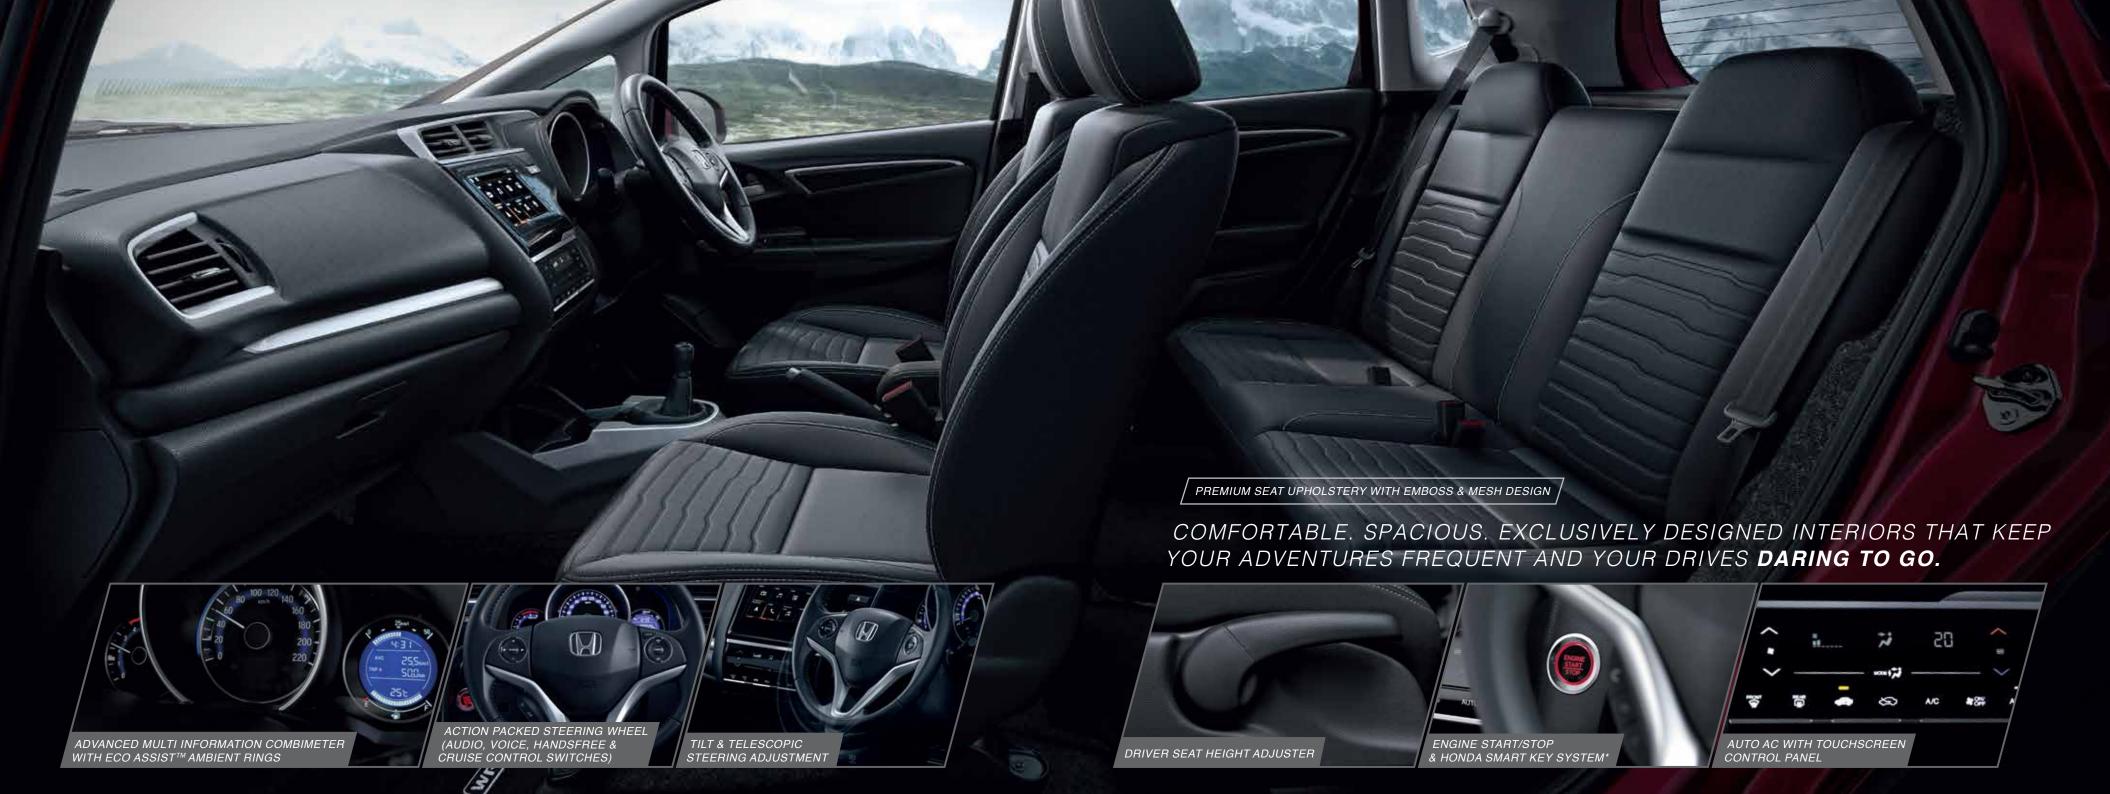

**Premium Amber Metallic** 

Lunar Silver Metallic

SEATS & UPHOLSTERY

ENTERTAINMENT

Premium Seat Upholstery with Emboss & Mesh Design
Driver Seat Height Adjuster
Seat Back Pocket (Driver & Passenger Seat)
Fully Foldable Rear Seat
Front Seat Headrest
Rear Headrest

Modern Steel Metallic

|                                                                                                          | SV           | VX                                    |
|----------------------------------------------------------------------------------------------------------|--------------|---------------------------------------|
| COLOURS & KEY FEATURES                                                                                   | MT i-VTEC    | MT i-VTEC                             |
| CULUUNS & KET FEATURES                                                                                   | MT i-DTEC    | MT i-DTEC                             |
| EXTERIOR                                                                                                 |              |                                       |
| Electric Sunroof with One-Touch Open/Close Function and Auto Reverse                                     |              | 2                                     |
| Advanced LED Projector Headlamps with Integrated DRL & Position Lamp                                     |              |                                       |
| Halogen Headlamps with Integrated Signature LED DRL & Position Lamp                                      | 0            | <del>.</del>                          |
| Advanced LED Rear Combination Lamp                                                                       | <del>-</del> | O                                     |
| Halogen Split Type Rear Combination Lamp                                                                 | o            | · · · · · · ·                         |
| Front Fog Lamp's<br>LED High Mount Stop Lamp                                                             | Halogen      | LED                                   |
| LED High Mount Stop Lamp                                                                                 |              | o                                     |
| Turn Indicator on ORVM                                                                                   | <u>.</u>     |                                       |
| Advanced R16 Dual Tone Diamond Cut Alloy Wheels (4 nos.)                                                 | o            | O                                     |
| Front/Rear Wheel Arch Cladding Side Protective Cladding Silver Coloured Front and Rear Bumper Skid Plate | o            | O                                     |
| Side Protective Cladding                                                                                 | o            | o                                     |
| Silver Coloured Front and Rear Bumper Skid Plate                                                         | o            | O                                     |
| Silver Finished Root Rail Garnish                                                                        | o            | O                                     |
| Rear Wiper and Washer                                                                                    |              | O                                     |
| New Bolder Solid Wing Chrome Grille                                                                      |              | O                                     |
| Rear License Chrome Garnish                                                                              |              | O                                     |
| Body Coloured ORVM                                                                                       |              |                                       |
| Outside Door Handle                                                                                      | Body Colour  | Chrome<br>Shark Fin                   |
| Black Sash Tape on B-Pillar                                                                              | Rear Micro   | Snark rin                             |
|                                                                                                          |              |                                       |
| INTERIOR                                                                                                 |              |                                       |
| Advanced Multi-information Combination Meter with LCD Display and Blue Backlight                         |              | _                                     |
| Eco Assist™ Ambient Rings on Combineter                                                                  | O            | O                                     |
| Fuel Consumption Display with Low Fuel Warning                                                           | o            | O                                     |
| Instantaneous Fuel Economy Display                                                                       | O            | O                                     |
| Average Fuel Economy Display                                                                             | O            | O                                     |
| Outside Temperature Display                                                                              |              |                                       |
| Cruising Range Display Tachometer                                                                        |              | O                                     |
|                                                                                                          | _            | · · · · · · · · · · · · · · · · · · · |
| Dual Tripmeter Illumination Light Adjuster Dial                                                          |              | 0                                     |
| Silver Finish on Combination Meter                                                                       |              |                                       |
| Silver Finish Inside Door Handle                                                                         |              | 0                                     |
| Front Centre Panel with Premium Piano Black Finish                                                       |              |                                       |
| Silver Finish Dashboard Ornament                                                                         |              |                                       |
| Silver Finish AC Vents                                                                                   | o            |                                       |
| Chrome Finish on AC Vents Outlet Knob                                                                    |              | 0                                     |
| Silver Finish Door Ornament                                                                              |              |                                       |
| Steering Wheel Silver Garnish                                                                            |              | O                                     |
| Chrome Ring on Steering Wheel Controls                                                                   |              | O                                     |
| Leather Wrapped Steering Wheel                                                                           | _            | 0                                     |