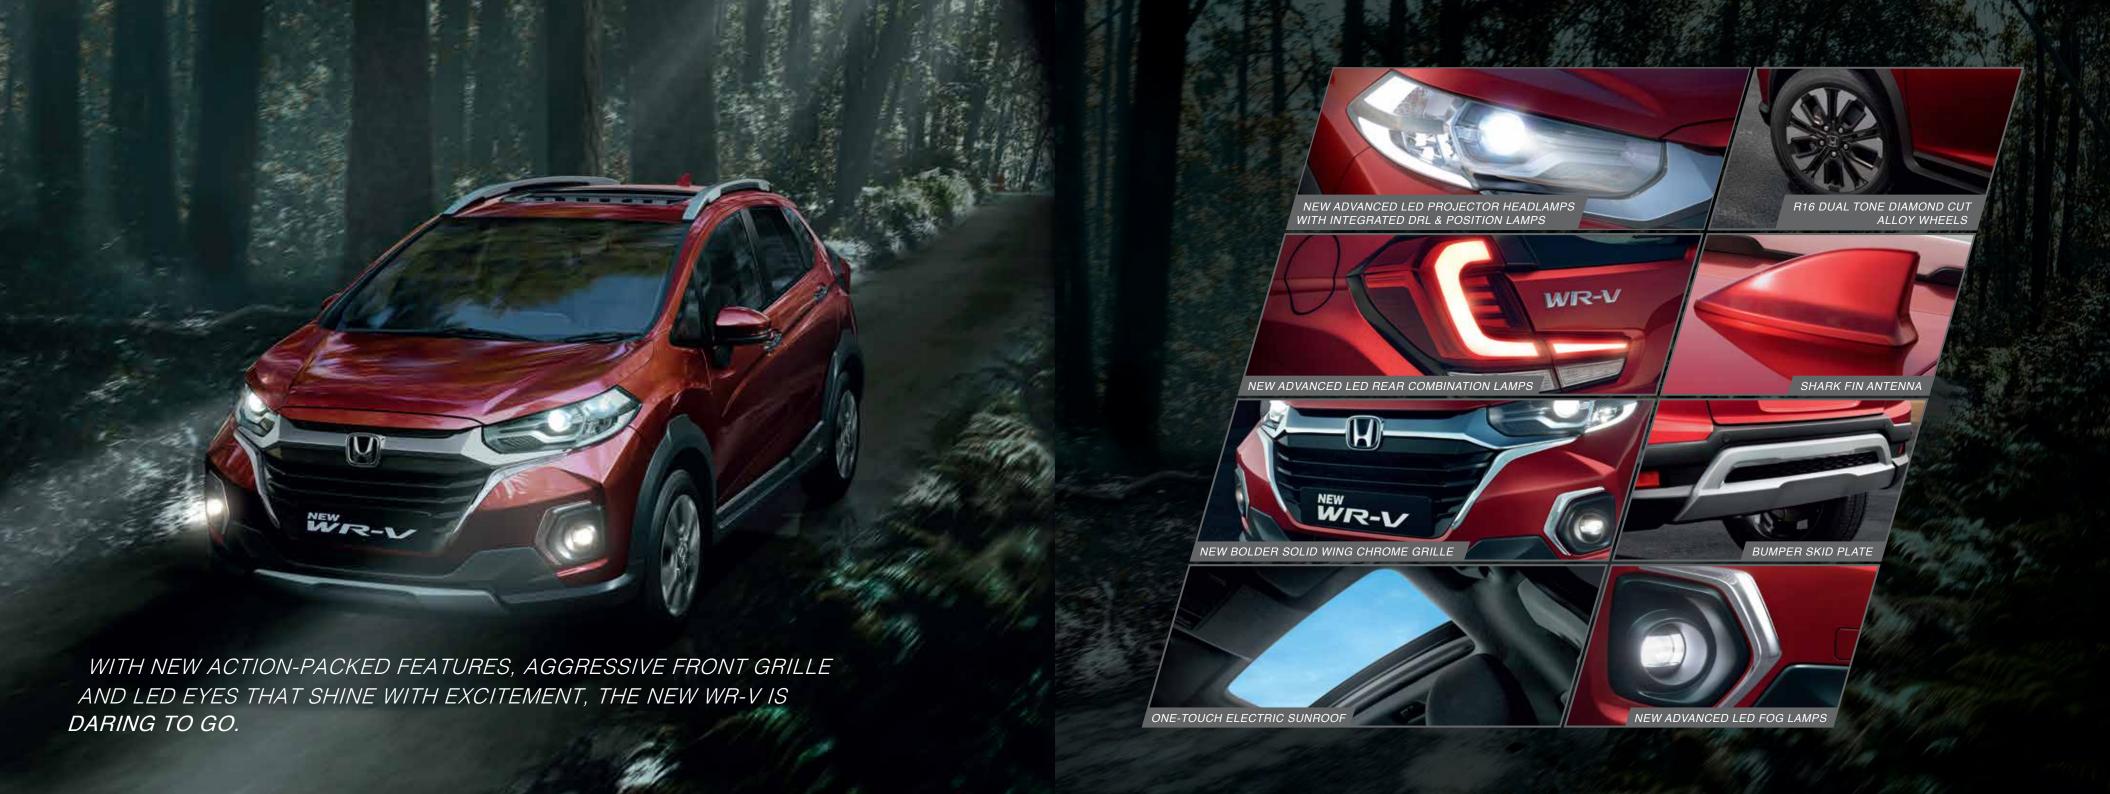

Modern Steel Metallic

|                                                                                                          | SV           | VX                                    |
|----------------------------------------------------------------------------------------------------------|--------------|---------------------------------------|
| COLOURS & KEY FEATURES                                                                                   | MT i-VTEC    | MT i-VTEC                             |
| CULUUNS & KET FEATURES                                                                                   | MT i-DTEC    | MT i-DTEC                             |
| EXTERIOR                                                                                                 |              |                                       |
| Electric Sunroof with One-Touch Open/Close Function and Auto Reverse                                     |              | 2                                     |
| Advanced LED Projector Headlamps with Integrated DRL & Position Lamp                                     |              |                                       |
| Halogen Headlamps with Integrated Signature LED DRL & Position Lamp                                      | 0            | <del>.</del>                          |
| Advanced LED Rear Combination Lamp                                                                       | <del>-</del> | O                                     |
| Halogen Split Type Rear Combination Lamp                                                                 | o            | · · · · · · ·                         |
| Front Fog Lamp's<br>LED High Mount Stop Lamp                                                             | Halogen      | LED                                   |
| LED High Mount Stop Lamp                                                                                 |              | o                                     |
| Turn Indicator on ORVM                                                                                   | <u>.</u>     |                                       |
| Advanced R16 Dual Tone Diamond Cut Alloy Wheels (4 nos.)                                                 | o            | O                                     |
| Front/Rear Wheel Arch Cladding Side Protective Cladding Silver Coloured Front and Rear Bumper Skid Plate | o            | O                                     |
| Side Protective Cladding                                                                                 | o            | o                                     |
| Silver Coloured Front and Rear Bumper Skid Plate                                                         | o            | O                                     |
| Silver Finished Root Rail Garnish                                                                        | o            | O                                     |
| Rear Wiper and Washer                                                                                    |              | O                                     |
| New Bolder Solid Wing Chrome Grille                                                                      |              | O                                     |
| Rear License Chrome Garnish                                                                              |              | O                                     |
| Body Coloured ORVM                                                                                       |              |                                       |
| Outside Door Handle                                                                                      | Body Colour  | Chrome<br>Shark Fin                   |
| Black Sash Tape on B-Pillar                                                                              | Rear Micro   | Snark rin                             |
|                                                                                                          |              |                                       |
| INTERIOR                                                                                                 |              |                                       |
| Advanced Multi-information Combination Meter with LCD Display and Blue Backlight                         |              | _                                     |
| Eco Assist™ Ambient Rings on Combineter                                                                  | O            | O                                     |
| Fuel Consumption Display with Low Fuel Warning                                                           | o            | O                                     |
| Instantaneous Fuel Economy Display                                                                       | O            | O                                     |
| Average Fuel Economy Display                                                                             | O            | O                                     |
| Outside Temperature Display                                                                              |              |                                       |
| Cruising Range Display Tachometer                                                                        |              | O                                     |
|                                                                                                          | _            | · · · · · · · · · · · · · · · · · · · |
| Dual Tripmeter Illumination Light Adjuster Dial                                                          |              | 0                                     |
| Silver Finish on Combination Meter                                                                       |              |                                       |
| Silver Finish Inside Door Handle                                                                         |              | 0                                     |
| Front Centre Panel with Premium Piano Black Finish                                                       |              |                                       |
| Silver Finish Dashboard Ornament                                                                         |              |                                       |
| Silver Finish AC Vents                                                                                   | o            |                                       |
| Chrome Finish on AC Vents Outlet Knob                                                                    |              | 0                                     |
| Silver Finish Door Ornament                                                                              |              |                                       |
| Steering Wheel Silver Garnish                                                                            |              | O                                     |
| Chrome Ring on Steering Wheel Controls                                                                   |              | O                                     |
| Leather Wrapped Steering Wheel                                                                           | _            | 0                                     |