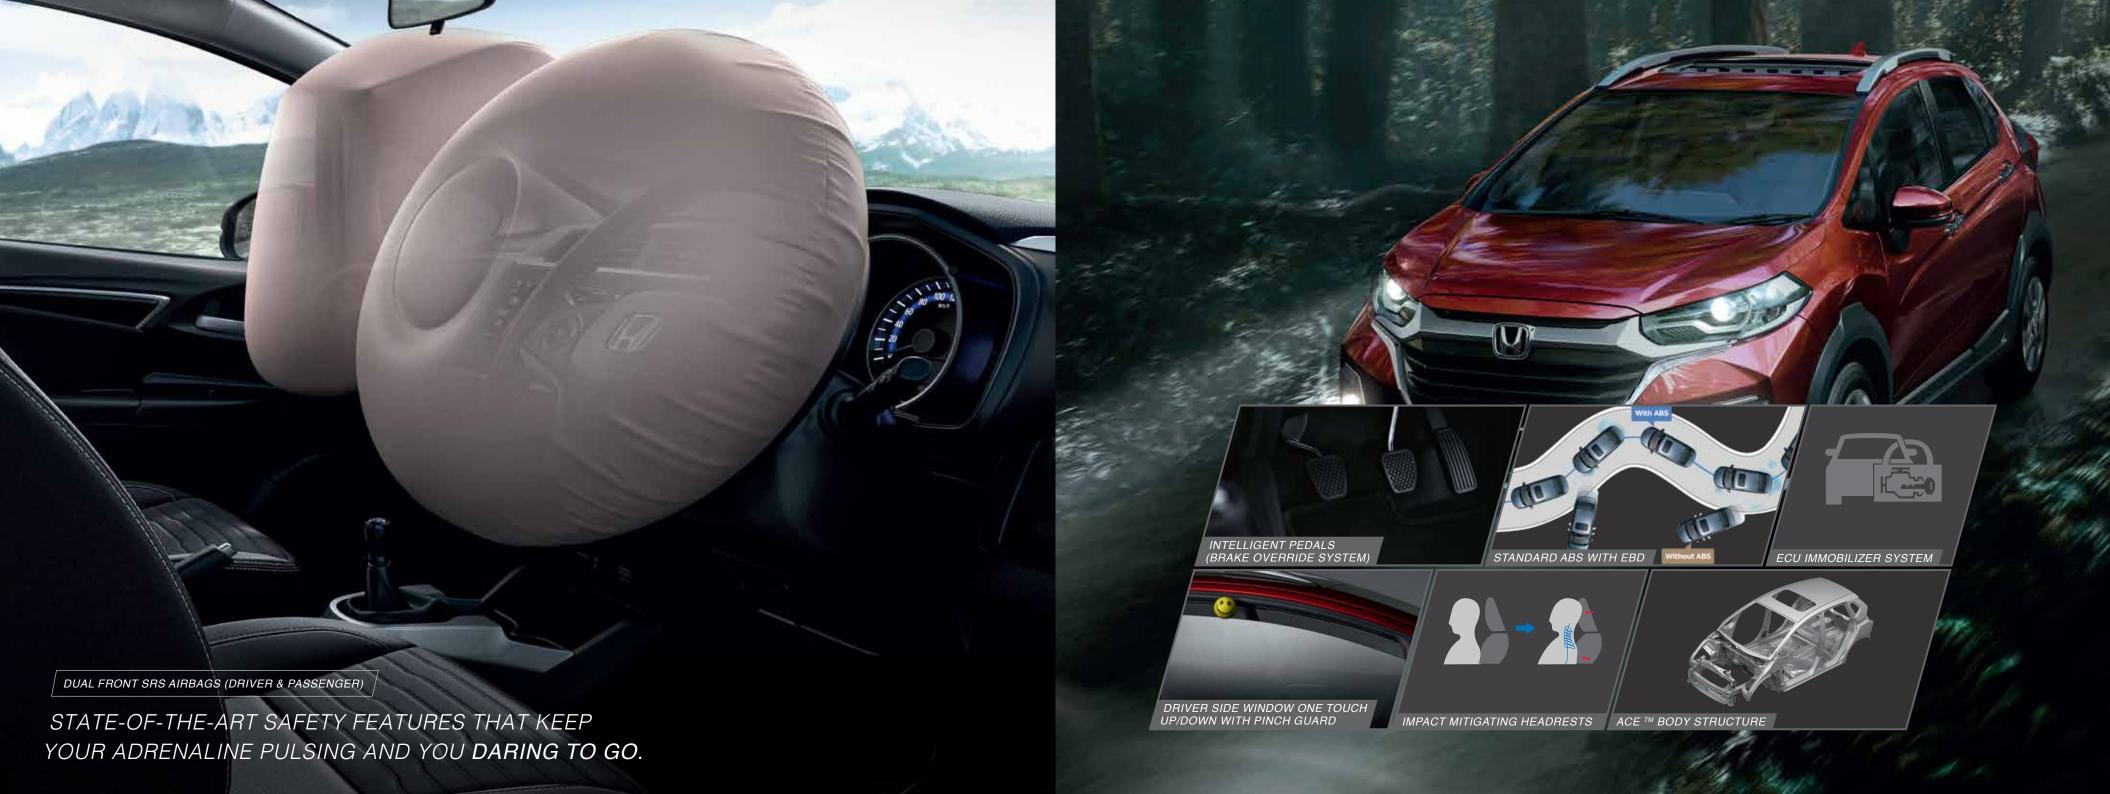

Radiant Red Metallic

**Golden Brown Metallic** 

Platinum White Pearl

Adjustable Fixed, Pillow

|                                                                                                                                                            | MT i-VTEC<br>MT i-DTEC          | MT i-VTEC<br>MT i-DTEC                |
|------------------------------------------------------------------------------------------------------------------------------------------------------------|---------------------------------|---------------------------------------|
| JSB-In Ports                                                                                                                                               |                                 | 2                                     |
| M/FM Digital Radio Tuner MP3/WAV iPod/iPhone                                                                                                               | 0                               |                                       |
| teering Mounted HFT Controls<br>teering Mounted Audio Controls                                                                                             | -<br>                           | · · · · · · · · · · · · · · · · · · · |
| eering Mounted Audio Controls                                                                                                                              | -<br>                           | · 0                                   |
| pering Mounted Voice Controls                                                                                                                              |                                 |                                       |
| Speakers (Front & Rear)                                                                                                                                    | · · · · · · · · · · ·           | · 0                                   |
| ont 2 Tweeters                                                                                                                                             |                                 | 0                                     |
| OMFORT & CONVENIENCE                                                                                                                                       |                                 |                                       |
| utomatic Climate Control with Touch Control Panel                                                                                                          | o                               | o                                     |
| st and Pollen Filter                                                                                                                                       | O                               | O                                     |
| e Push Start/Stop Button with White & Red Illumination                                                                                                     | <del>-</del>                    | O                                     |
| nda Smart Kev System with Keyless Remote                                                                                                                   | <del>-</del>                    | O                                     |
| ck Knife Retractable Key<br>yless Entry & Central Door Lock                                                                                                | O                               |                                       |
| yless Entry & Central Door Lock                                                                                                                            | o                               | o                                     |
| iver Side Power Door Lock Master Switch                                                                                                                    | <b>0</b>                        |                                       |
| eed Sensing Auto Door Lock                                                                                                                                 | o                               | O                                     |
| Power Windows with Key Off Time Lag                                                                                                                        | O                               | O                                     |
| uise Control<br>wer Adjustable ORVM                                                                                                                        | <del>-</del>                    | O                                     |
| wer Adjustable ORVM                                                                                                                                        | o                               | o                                     |
| wer Foldable ORVM                                                                                                                                          | ·                               | o                                     |
| ont Centre Armrest with Storage Console                                                                                                                    | <del>-</del>                    | O                                     |
| cessory Charging Ports with Lid                                                                                                                            | 1                               | 2                                     |
| wer Steering (EPS)                                                                                                                                         | O                               | O                                     |
| and Telescopic Steering                                                                                                                                    | o                               | O                                     |
| ne Touch Lane Change Indicator                                                                                                                             | O                               | · O                                   |
| ont Map Lamp                                                                                                                                               |                                 |                                       |
| erior Light                                                                                                                                                |                                 |                                       |
| rgo Light                                                                                                                                                  |                                 |                                       |
| iver & Passenger Side Vanity Mirror with Lid                                                                                                               | o                               | o                                     |
| at Hanger                                                                                                                                                  |                                 | O                                     |
| ar Parcel Shelf (Auto Lift with Tailgate)                                                                                                                  | O                               | o                                     |
| IFETY                                                                                                                                                      |                                 |                                       |
| vanced Compatibility Engineering (ACE™) Body Structure                                                                                                     | O                               | · O                                   |
| al SRS Airbags for Driver & Front Passenger<br>ti-Lock Brake System (ABS) with EBD<br>ulti-View Rear Camera with Guidelines (Normal, Wide & Top-Down View) | <b>0</b>                        | · · · · · · · · · · · · · · · · · · · |
| ti-Lock Brake System (ABS) with EBD                                                                                                                        | O                               | O                                     |
| Ilti-View Rear Camera with Guidelines (Normal, Wide & Top-Down View)                                                                                       | O                               | <b>o</b>                              |
| ar Parking Sensor                                                                                                                                          |                                 | · 0                                   |
| U Immobilizer System                                                                                                                                       | O                               | · O                                   |
| iver Side Window One Touch Up/Down Operation with Pinch Guard                                                                                              | O                               | · O                                   |
| ar Windshield Defogger<br>esel Particulate Filter (DPF) Indicator                                                                                          | 0                               | 0                                     |
| esel Particulate Filter (DPF) Indicator                                                                                                                    | Diesel Only                     |                                       |
| ver and Front Passenger Seat Belt Reminder                                                                                                                 |                                 |                                       |
| el Reminder Control System                                                                                                                                 |                                 |                                       |
| gh Speed Alert                                                                                                                                             | · · · · · · · · · · · · · · · · |                                       |
| y-Off/Door Ajar Reminder & Indicator                                                                                                                       | o                               |                                       |
| y/Night Rear View Mirror                                                                                                                                   | O                               |                                       |
| elligent Pedals (Brake Override System)                                                                                                                    |                                 | 0                                     |
| orn Type                                                                                                                                                   |                                 | Dual                                  |