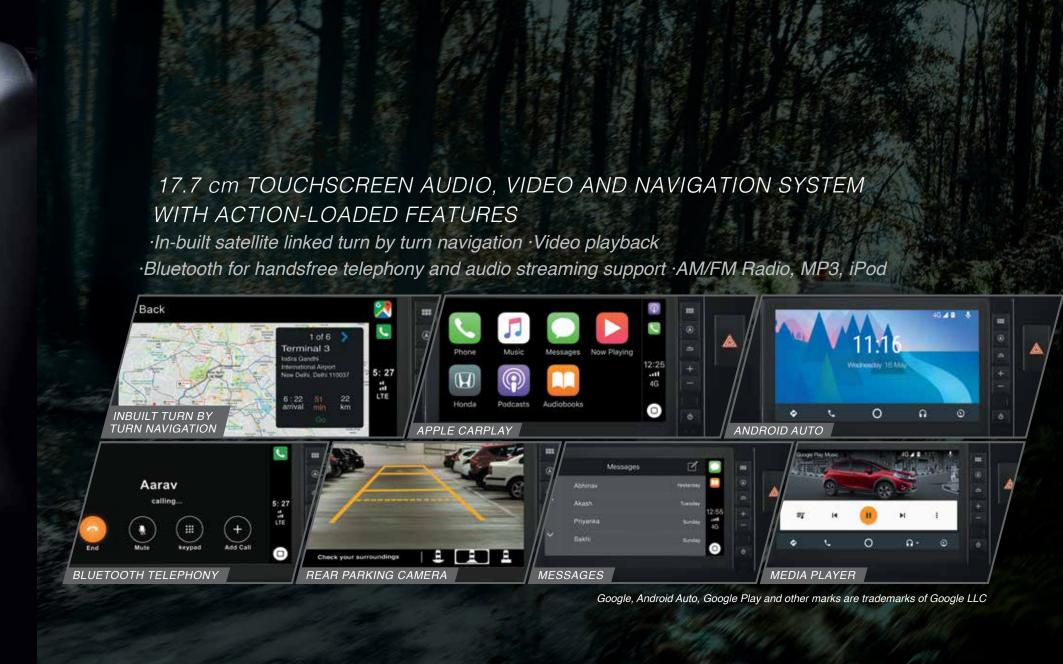

SEAMLESS. SMART. CONNECTIVITY THAT KEEPS YOU **DARING TO GO.** 

Gear up for next-level connectivity via the technologically advanced Digipad 2.0. With navigation, messaging, music and more, now you can seamlessly sync your drive to your smartphone enabled digital lifestyle with the help of intuitive and easy-to-use controls.

17.7cm Advanced Infotainment with Capacitive Touchscreen
In-built Satellite Linked Turn-by-Turn Navigation
Seamless Smartphone Connectivity (Android Auto, Apple CarPlay)
Voice Commands

IR Remote Control
Bluetooth for Handsfree Telephone and Audio Streaming Support