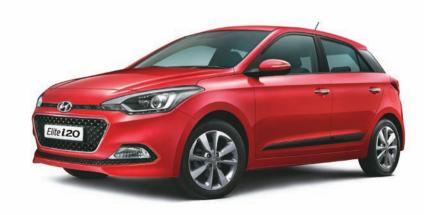

### Splendid Style

Sporty and elegant, the Elite i20 is designed to take your breath away. Its thoughtfully designed features perfectly complement its stylish exterior, making every drive unforgettable.

Sporty Black C Pillar | Front Fog Lamps

Projector Headlamps with LED DRL, Positioning and Cornering Lamps

Uniquely designed Stylish Tail Lamps

R16 Diamond-cut Alloy Wheels

Auto-folding ORVM

Front Air Dam with Chrome Lining