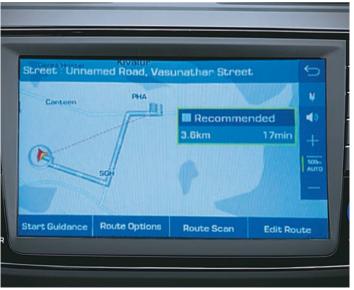

Steering Adaptive Parking Guidelines

Rear AC Ver

FATC with Cluster Ionizer

Tilt and Telescopic Steering

7.0 Smart Audio Video Navigation System