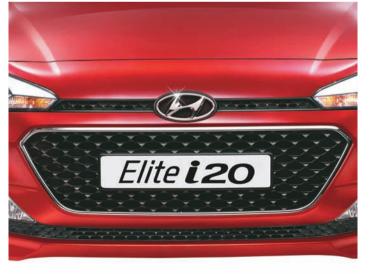

### Splendid Style

Sporty and elegant, the Elite i20 is designed to take your breath away. Its thoughtfully designed features perfectly complement its stylish exterior, making every drive unforgettable.

Sporty Black C Pillar | Front Fog Lamps

Projector Headlamps with LED DRL, Positioning and Cornering Lamps

Uniquely designed Stylish Tail Lamps

R16 Diamond-cut Alloy Wheels

Auto-folding ORVM

Front Air Dam with Chrome Lining