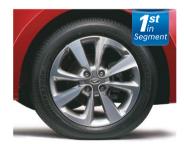

Sporty Black C Pillar | Front Fog Lamps

Projector Headlamps with LED DRL, Positioning and Cornering Lamps

Uniquely designed Stylish Tail Lamps

R16 Diamond-cut Alloy Wheels

Auto-folding ORVM

Front Air Dam with Chrome Lining