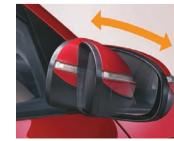

Sporty Black C Pillar | Front Fog Lamps

Projector Headlamps with LED DRL, Positioning and Cornering Lamps

Uniquely designed Stylish Tail Lamps

R16 Diamond-cut Alloy Wheels

Auto-folding ORVM

Front Air Dam with Chrome Lining