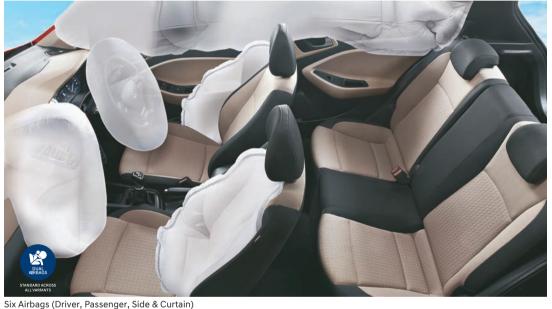

## Safety Beyond Compare

Headlamp Escort Function

Impact Sensing Door Unlock & Speed Sensing Auto Door Lock

Reverse Parking Camera with Sensors

Auto Up/Down Power Window with Pinch Guard

Anti-lock Braking System

At Hyundai, your safety is paramount. That is why, the Elite i20 comes with a host of active and passive safety features for the driver as well as the passengers.

Smart Pedal | Clutch Lock