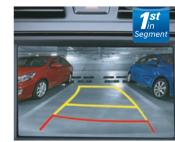

## Safety Beyond Compare

Headlamp Escort Function

Impact Sensing Door Unlock & Speed Sensing Auto Door Lock

Reverse Parking Camera with Sensors

Auto Up/Down Power Window with Pinch Guard

Anti-lock Braking System

At Hyundai, your safety is paramount. That is why, the Elite i20 comes with a host of active and passive safety features for the driver as well as the passengers.

Smart Pedal | Clutch Lock